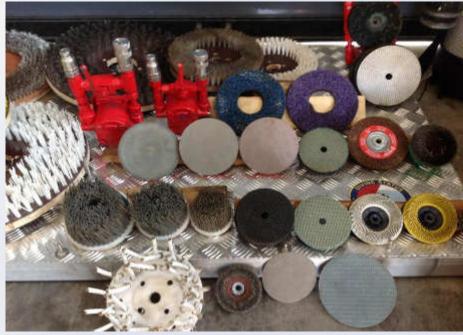

### Hull cleaning equipment

- Brush Kart systems
- Single brush units
- Hand held scrapers
- Hand held abrasive pads
- Rubert scale comparator

### **Brush Materials**

**Brush Materials:** 

- Silicon
- Nylon
- Polypropylene
- Polyester (soft, hard)
- Wire (steel or stainless)

remove slime, algae

remove light to medium fouling