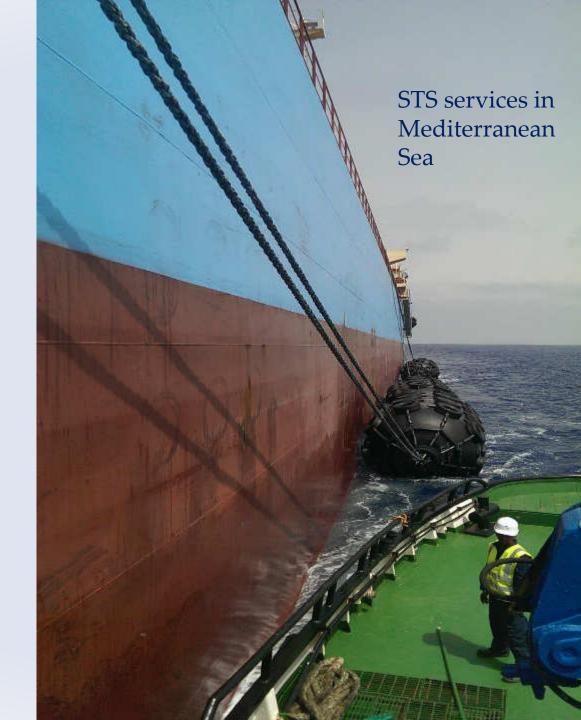

## LEDRA ENA STS SERVICES

(STS equipment and local mooring masters)

LEDRA ENA acts as an agent and subagent for major oil companies and Traders for the majority of the STS operations taking place in Cyprus.

#### **Services include:**

STS equipment & supervision Cargo Inspection Cargo Documentation Services Handling and delivery of cargo additives