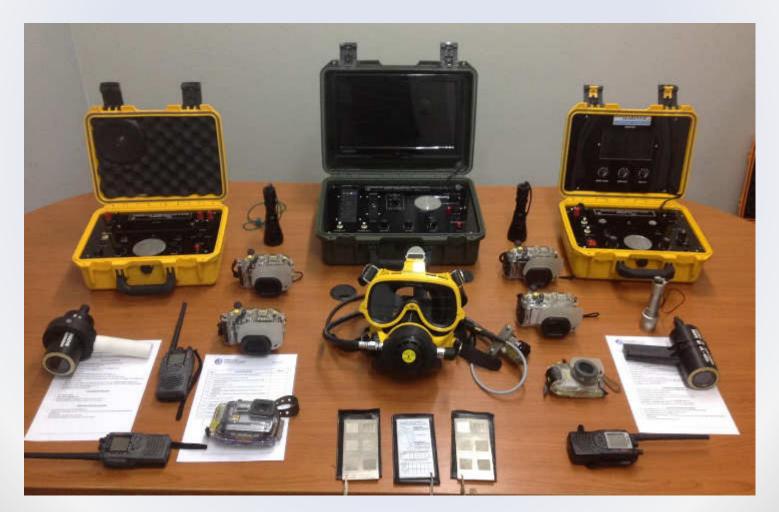

### **In-water survey equipment**

- > CCTVs
- Underwater cameras
- Filler gauges etc

### (Remotely operated underwater vehicle)

#### **Description:**

High resolution Camera Lighting (LED) Control console 15inch Controls (for all kind of movements, lighting etc) Instruments & sensors Propulsion (horizontal, vertical) Dive Depth: up to 400m

#### **R.O.V. Facilities:**

R.O.V.

**Underwater inspections Pipeline Survey** Submarine cable survey Video recording systems Archaeological investigations Salvage research Potable water tank inspection Ballast tank inspection Port security Wreck diving Sonar research Underwater ship hull survey Underwater diver detection and Classification Energy infrastructure Surveys (i.e. oil platforms, nuclear power plants)