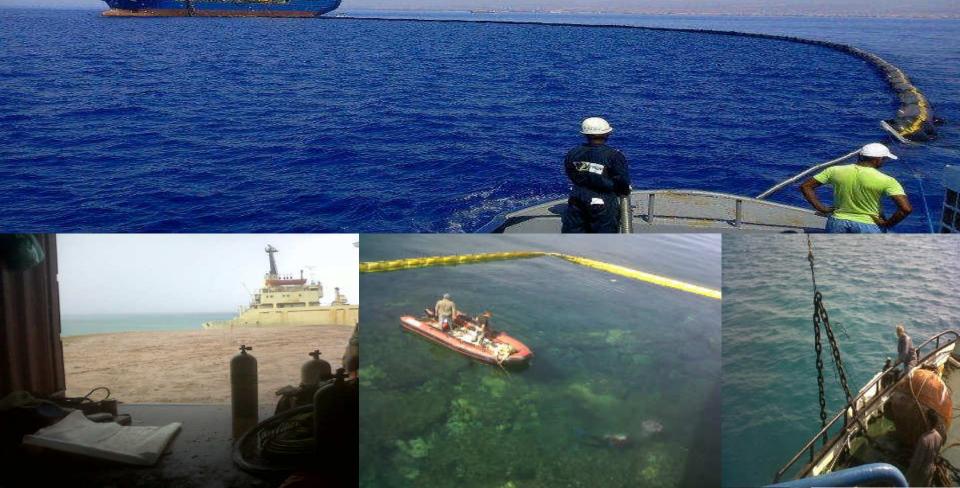

## **ANTIPOLLUTION SUPPORT**

## Antipollution equipment SORBENT BOOMS - OIL SKIMMERS - FENCE FLOAT BOOMS