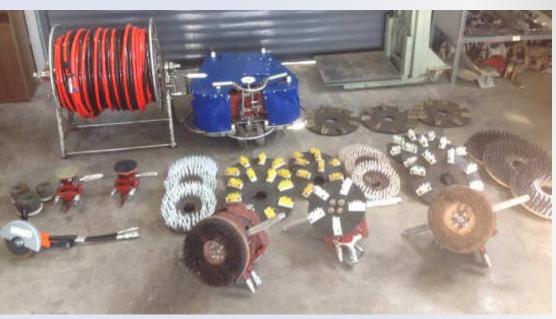

### Hull cleaning equipment

- Brush Kart systems
- Single brush units
- Hand held scrapers
- Hand held abrasive pads
- Rubert scale comparator

### **Brush Materials**

**Brush Materials:** 

- Silicon
- Nylon
- Polypropylene
- Polyester (soft, hard)
- Wire (steel or stainless)

remove slime, algae

remove light to medium fouling

## STORAGE – MAINTENANCE OF STS EQUIPMENT