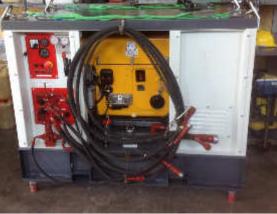

systems Archaeological investigations Salvage research Potable water tank inspection Ballast tank inspection Port security Wreck diving Sonar research Underwater ship hull survey Underwater diver detection and Classification Energy infrastructure Surveys (i.e. oil platforms, nuclear power plants)

### R.O.V.

### (Remotely operated underwater vehicle)



### Hull cleaning equipment





- Brush Kart systems
- Single brush units
- Hand held scrapers
- Hand held abrasive pads
- Rubert scale comparator





### **Brush Materials**





**Brush Materials:** 

- Silicon
- Nylon
- Polypropylene
- Polyester (soft, hard)
- Wire (steel or stainless)



remove slime, algae

remove light to medium fouling



### Equipment





- Surface & underwater welding
- Underwater cutting
- Waterproofing







### Hull Cleaning depending on paint type



#### **Antifouling Paints**

- Primary objective is removing marine fouling using the least aggressive brush minimizing any impact on coating.
- Once the AF coating is damaged, it loses the very properties on which it is based and can rapidly become fouled.

#### **Fouling Release Coatings**

- FR coatings can be kept clean if the cleaning is very light and very frequent.
- Once the FR coating is damaged, accelerate the coating degradation and increase the fuel penalty.

#### **Surface Treated Coatings**

An STC can be cleaned in the water with total removal of any type of fouling, without damage to coating or hazard to the environment.

## **Deliverables of the services**

#### **Services Confirmation Form**

**Photos and/or Videos** 

**Cust