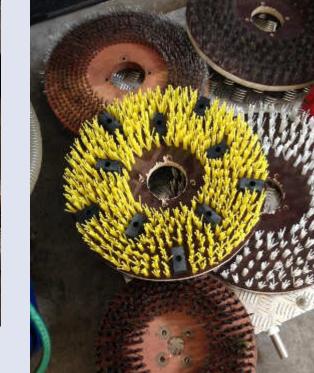

### Hull cleaning equipment

- Brush Kart systems
- Single brush units
- Hand held scrapers
- Hand held abrasive pads
- Rubert scale comparator

### **Brush Materials**

**Brush Materials:** 

- Silicon
- Nylon
- Polypropylene
- Polyester (soft, hard)
- Wire (steel or stainless)

remove slime, algae

remove light to medium fouling