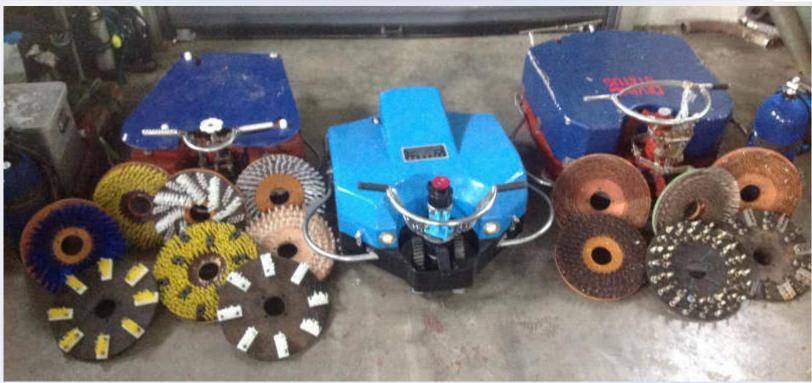

### Hull cleaning equipment

- Brush Kart systems
- Single brush units
- Hand held scrapers
- Hand held abrasive pads
- Rubert scale comparator

### **Brush Materials**

**Brush Materials:** 

- Silicon
- Nylon
- Polypropylene
- Polyester (soft, hard)
- Wire (steel or stainless)

remove slime, algae

remove light to medium fouling