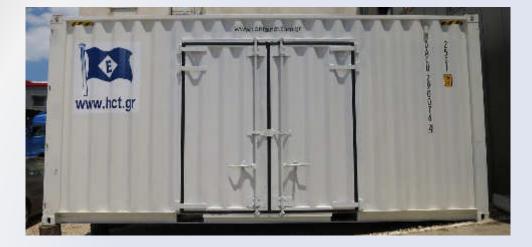

### **Our Hull Cleaning Container**

20'High Cube Container (Hull Cleaning edition)