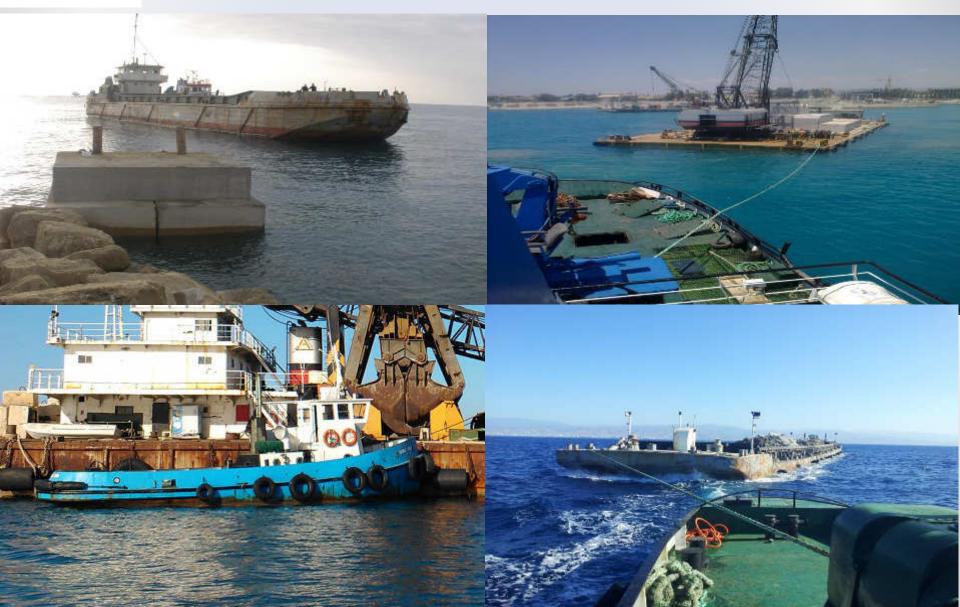

### SERVICES IN HARBOUR CONSTRUCTIONS

### SHIPWRECKS – SALVAGE

Congene and all

SAFE BUNKERS / OIL TRANSFER
 OIL SPILL COLLECTION / CONTAINMENT
 HULL SURVEY / REPAIRS
 ENVIRONMENTAL SERVICES